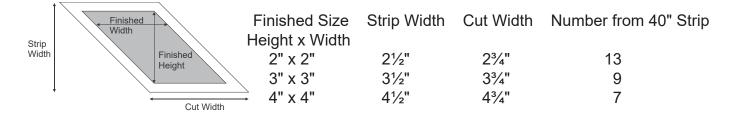

t                                                                                   |          | 2½" x 5"       | 3"          | 51/8"        | 10                    |
|   | Finished<br>Length                                                                         | 3" x 6"  | 31⁄2"          | 61/8"       | 8            |                       |
|   | 4                                                                                          |          | 3½" x 7"       | 4"          | 71⁄8"        | 7                     |
|   | <long< td=""><td>est Side</td><td>4" x 8"</td><td>4½"</td><td>81/8"</td><td>6</td></long<> | est Side | 4" x 8"        | 4½"         | 81/8"        | 6                     |

#### House (Note: There will always be a 1/4" top edge on every size.)



## Parallelogram