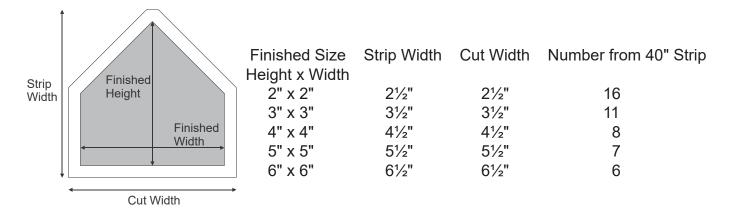

|
|   | - Height                                                                                   |          | 2½" x 5"       | 3"          | 51/8"        | 10                    |
|   | Finished<br>Length                                                                         | 3" x 6"  | 31⁄2"          | 61/8"       | 8            |                       |
|   | 4                                                                                          |          | 3½" x 7"       | 4"          | 71⁄8"        | 7                     |
|   | <long< td=""><td>est Side</td><td>4" x 8"</td><td>4½"</td><td>81/8"</td><td>6</td></long<> | est Side | 4" x 8"        | 4½"         | 81/8"        | 6                     |

#### House (Note: There will always be a 1/4" top edge on every size.)



## Parallelogram