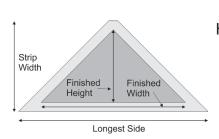

th | Longest Side       | Number from 40" Strip |
|--------------|---------------------------------|-------------|--------------------|-----------------------|
| Strip        | 2"                              | 21⁄2"       | 21/8"              | 24                    |
| Width        | 2 <sup>1</sup> / <sub>2</sub> " | 3"          | 33⁄8"              | 20                    |
| Size         | 3"                              | 31⁄2"       | 31/8"              | 18                    |
|              | 31/2"                           | 4"          | 4 <sup>3</sup> ⁄8" | 16                    |
| Longest Side | 4"                              | 4½"         | 41/8"              | 14                    |

### Quarter-Square Triangle (Note: There will always be a 1/4" top edge on every size.)



|                | Strip Width                     | Longest Side | Number from 40" Strip |
|----------------|---------------------------------|--------------|-----------------------|
| Height x Width |                                 |              |                       |
| 2" x 4"        | 2 <sup>1</sup> / <sub>2</sub> " | 5¼"          | 13                    |
| 2½" x 5"       | 3"                              | 6¼"          | 11                    |
| 3" x 6"        | 3½"                             | 71⁄4"        | 9                     |
| 3½" x 7"       | 4"                              | 8¼"          | 8                     |
| 4" x 8"        | 4½"                             | 9¼"          | 7                     |

## 45°/90° Trapezoid

|   |